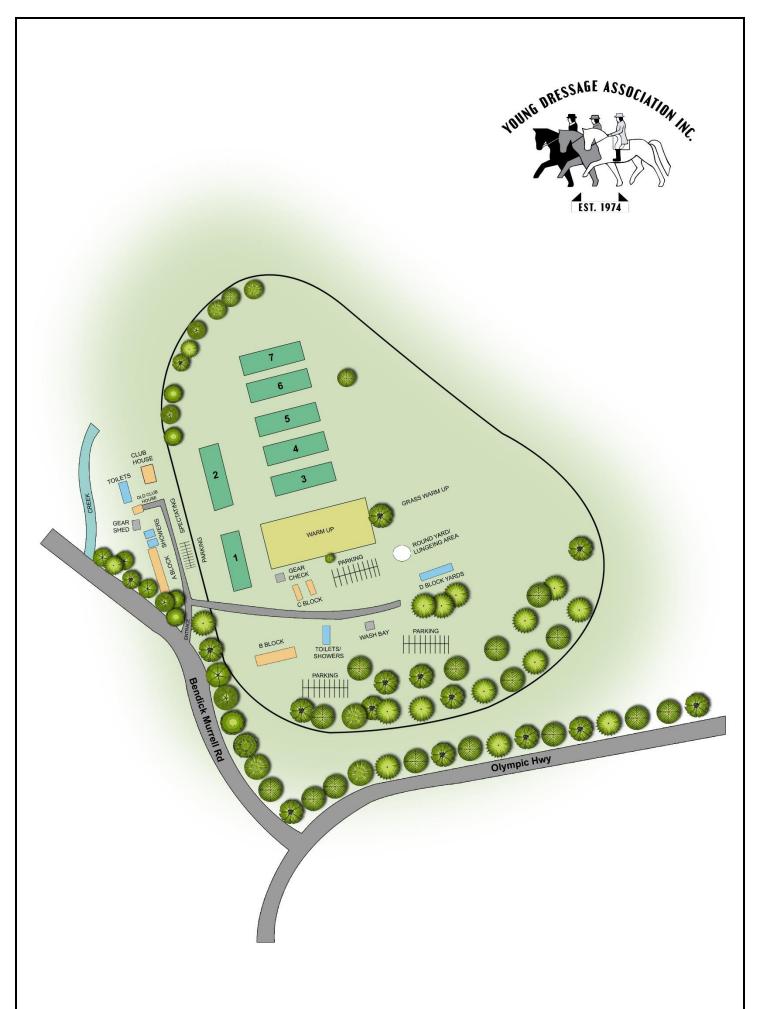

you a replacement from the waiting list. If we are unable to find a replacement for your spot in

the clinic, no fees will be refunded.

**LUNGEING** The lungeing area is located on the northern side D block yards, the eastern side of the warmup

arena. Strictly no lungeing in warm up arena or any competition arena at any time.

PHOTOGRAPHY If taking videos/photos, you must keep at least 10 metres from the arena, preferably at C or A

end of arena. Young Dressage Association Inc. reserves the right to use any photos taken at its events for promotion. Should you not wish to have your photos used please advise the Event Co-ordinator via email (admin@youngdressage.com). If you use or share any photos from YDA

Bendick Murrell Sportsgrounds, Bendick Murrell Road, Bendick Murrell