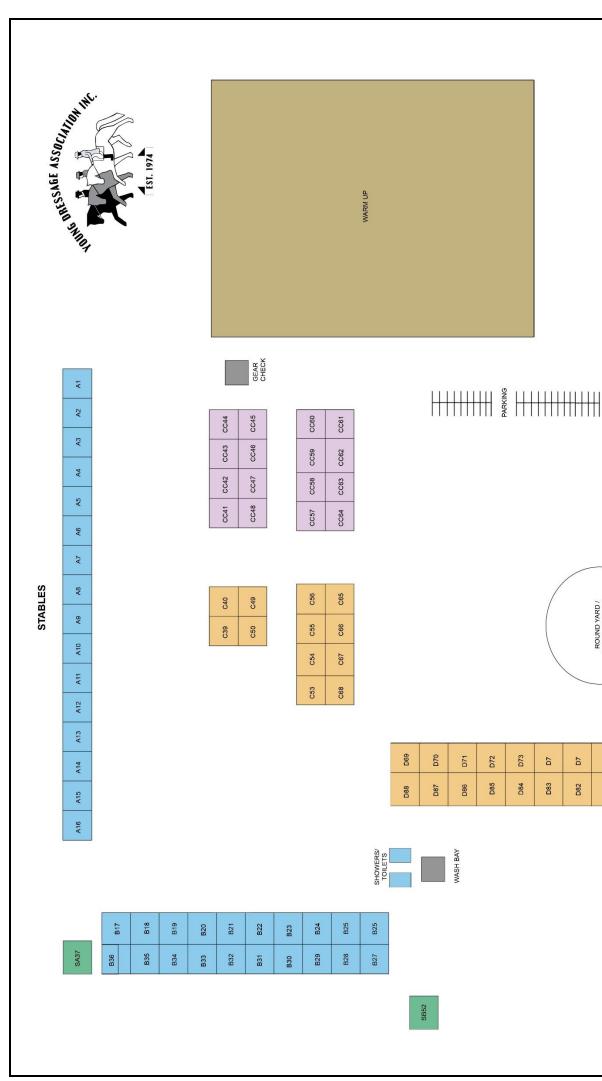

## **STABLES & YARD ALLOCATION**

## ALL stables & yards are numbered. ONLY use the one allocated to you.

The number next to your name is your yard/stable number.

Stables have sand bedding, covered yards and yards are on grass. You need to bring your own bedding/shavings (5 x bales). You can leave the shavings in the yards at the completion of the event, but please ensure they are completely clean of all manure, hay etc.

|                  |                 | Yard/Stable |
|------------------|-----------------|-------------|
| Rider First Name | Rider Last Name | allocation  |
| Emily            | van der Struik  | A1          |
| Ashleigh         | Carberry        | A2          |
| Sophia           | Coombes         | A3          |
| Evie             | Louttit         | A4          |
| Sarah            | Barclay         | A5          |
| Shaye            | Grovenor-Peters | A8          |
| Charlotte        | Synfield        | A10         |
| Paige            | Fitzgerald      | A11         |
| Madison          | Thomas          | A12         |
| Sophia           | Hackett         | A14         |
| Matilda          | Taylor          | A15         |
| Jessica          | Taylor          | A16         |
| 0000100          | Taylor          | B17         |
| Holly            | Jacobson        | B18         |
| Jordan           | Griffith        | B19         |
| Lucy             | Chapman         | B20         |
| Ellie            | Whittaker       | B21         |
| Abby             | Crawford        | B22         |
| Brooke           | Kelly           | B23         |
| Anna             | Pappas          | B24         |
| Elizabeth        | Sandry          | B25         |
| Kiara            | Sandry          | B26         |
| Josephine        | Matheson        | B27         |
| Ella             | Powderly        | B28         |
| Sarah            | Miller          | B29         |
|                  | Caldwell        | B30         |
| Amy<br>Olivia    | Mckenzie        | B31         |
| Samantha         | Noakes          | B32         |
| Sarah            | Noakes          | B33         |
|                  | Chalker         | B34         |
| Harper<br>Emelia |                 | B35         |
| Tommie           | Quinn           | B36         |
| Ainsley          | Parker<br>Dean  | CC41        |
| Addison          |                 | CC41        |
|                  | Dean            |             |
| Darcey           | Eyb             | CC43        |
| Darcey           | Eyb             | CC44        |
| Jade             | Haynes          | CC45        |
| Aaliyah          | Haynes          | CC46        |
| Isobel           | Harris          | CC47        |
| Bianca           | Lindfield       | CC48        |
| Finn             | Jones           | CC57        |
| Abby             | Connell         | CC58        |
| Caitlin          | Kinsela         | CC59        |
| Cassia           | Berry           | CC61        |
| Beth             | Richardson-Dunn | CC62        |
| Indiana          | White           | CC63        |
| Torah            | Kelly           | CC64        |