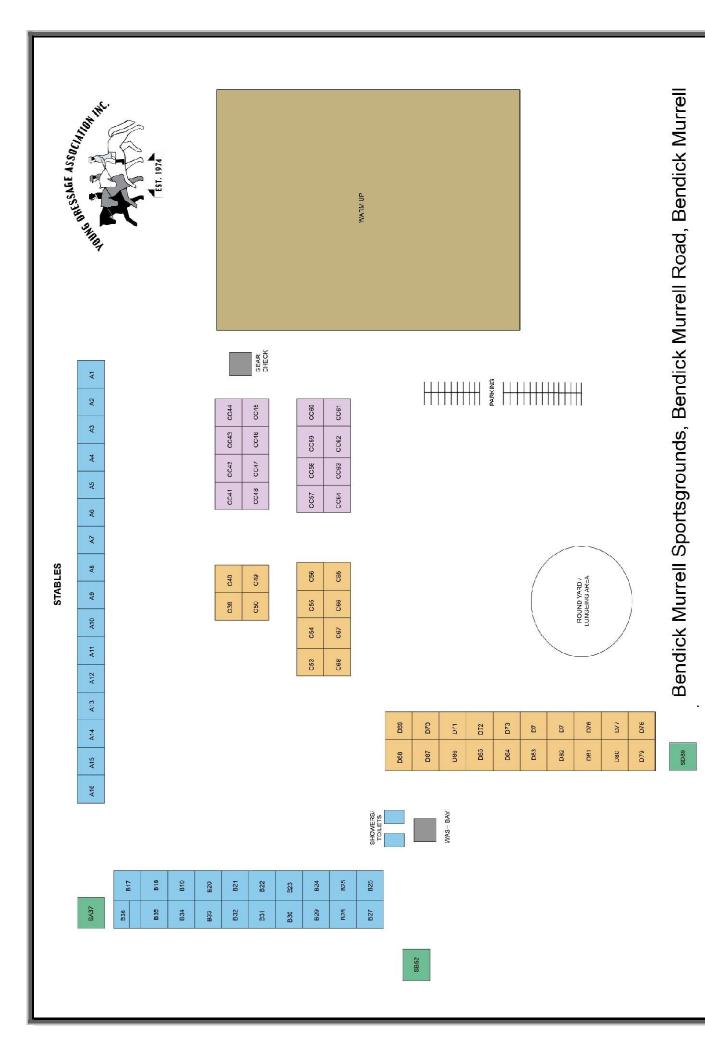

Bendick Murrell Sportsgrounds, Bendick Murrell Road, Bendick Murrell

| August Training Comp. YDA Yard allocation |                                         |  |  |  |
|-------------------------------------------|-----------------------------------------|--|--|--|
| Rider Name                                | Stable/Yard                             |  |  |  |
| Amba McGoldrick                           | A7                                      |  |  |  |
| Amy McKenzie                              | A8, A9, A10                             |  |  |  |
| Anita Doswell                             | CC45                                    |  |  |  |
| Beth Mclean                               | D85                                     |  |  |  |
| Caitlin Kinsela                           | A13, SA37                               |  |  |  |
| Donna Nash                                | B19                                     |  |  |  |
| Jade Haynes                               | B21, B22                                |  |  |  |
| Lucinda Casey                             | B36                                     |  |  |  |
| Megan Bryant                              | A1, A2, A3, A4, A5                      |  |  |  |
| Pat Healey                                | A12                                     |  |  |  |
| Sandra Mills                              | B24                                     |  |  |  |
| Shaye Grovernor-Peters                    | A6                                      |  |  |  |
| Simone Hope                               | CC60                                    |  |  |  |
| Sophia Coombes                            | B17, B18                                |  |  |  |
| Sophia Redenbach                          | B26                                     |  |  |  |
| Sue Walker                                | A11                                     |  |  |  |
|                                           | A14, A15, A16, B28, B29, B30, D76, D75, |  |  |  |
| z Reserved                                | D74, D69, D70, D88                      |  |  |  |