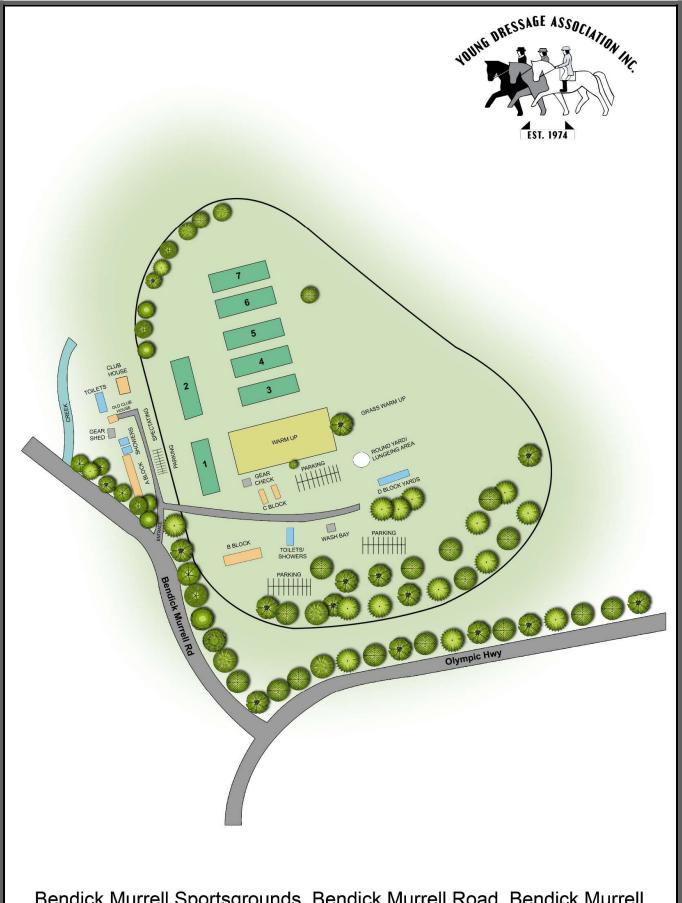

Located Between warm up arena & Stable block. If no gear check person is available remember – it is up to the riders to present themselves to the judge with the correct and appropriate gear. The judge has the right to eliminate any riders/horses wearing or using gear and attire not approved by the EA and/or FEI.

whilst horse is being led around and tied to the float.

**LUNGEING** Lungeing area is located on the northern side D Block Yards, Eastern side of warmup arena. Strictly No

Lungeing in warm up arena or any competition arena at any time.